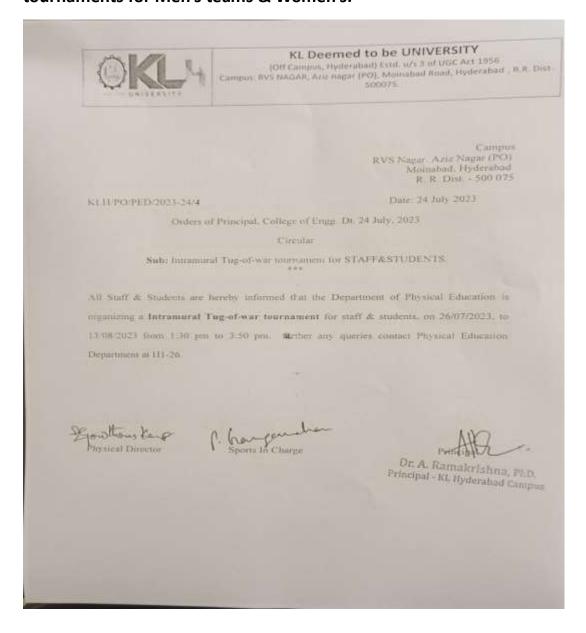

# DEPARTMENT OF PHYSICAL EDUCATION Report

The Department of Physical Education have been Conducted the Intra Murals tournaments for Men's teams & Women's.

## INTRAMURAL SPORTS

VENUE: KLH AZIZNAGAR

,BASKET BALL COURT

TIME: 2:30 ONWARDS