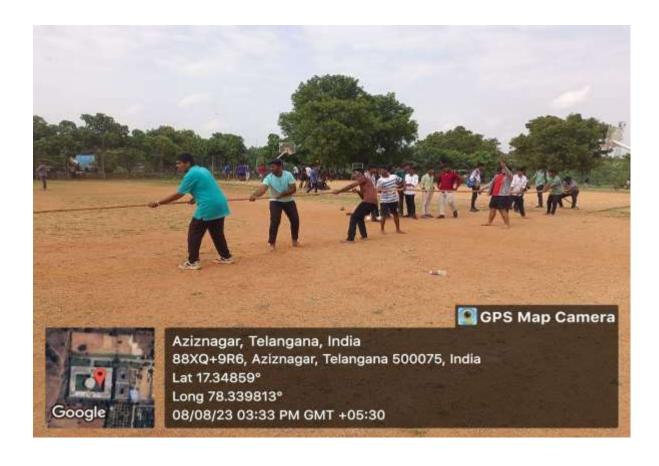

# DEPARTMENT OF PHYSICAL EDUCATION Report

The Department of Physical Education have been Conducted the Intra Murals tournaments for Men's teams & Women's.

## INTRAMURAL SPORTS

VENUE: KLH AZIZNAGAR

,BASKET BALL COURT

TIME: 2:30 ONWARDS