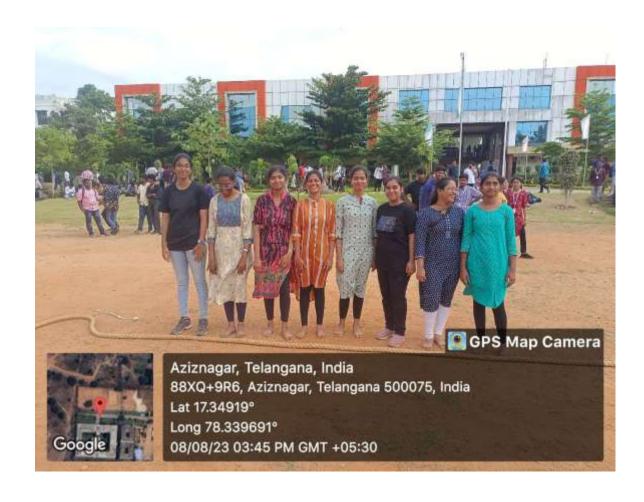

## Koneru Lakshmaiah Education Foundation (KLEF) - Hyd (Aziznagar)

| Thug of war | ( y21-22 )Women's II | ntramural competitions |  |
|-------------|----------------------|------------------------|--|
| Team's      | Roll.no              | Name                   |  |
|             | 2110030486           | Harika                 |  |
|             | 2110030169           | pooja                  |  |
|             | 2110030264           | Mehak                  |  |
|             | 2110030345           | Akshaya                |  |
|             | 2110030412           | Yesashwini             |  |
|             | 2110030444           | K.dhanya sree          |  |
|             | 2110030              | Samyuktha              |  |
| Team-1      | 2110030194           | J.Anjali anuz          |  |
|             | 2110030468           | keerthi reddy          |  |
|             | 2110030469           | sreeja reddy           |  |
|             | 2110030411           | srisha                 |  |
|             | 2110030422           | Greeshma               |  |
|             | 2110030200           | T.Yogitha              |  |
|             | 2110030356           | Sirisha                |  |
|             | 2110030170           | varshitha              |  |
| Team-2      | 2110030193           | Sirisha                |  |
|             | 2110030460           | Prasana                |  |
|             | 2110030029           | Vishnu                 |  |
|             | 2110030206           | Bhavana Jyothi         |  |
|             | 2110030012           | Ramya                  |  |
|             | 2110030016           | Neha                   |  |
|             | 2110030015           | Swapna                 |  |
|             | 2110030008           | Keerthika Reddy        |  |
| Team-3      | 2110030017           | Jaahnavi               |  |
|             | 2110030026           | Sherya                 |  |
|             | 2110030037           | Sushma                 |  |
|             | 2110030133           | Varshini               |  |
|             | 2110030111           | Srinidhi               |  |
|             | 2110030135           | Mrudula                |  |
|             |                      |                        |  |
|             |                      |                        |  |
| Team-4      |                      |                        |  |